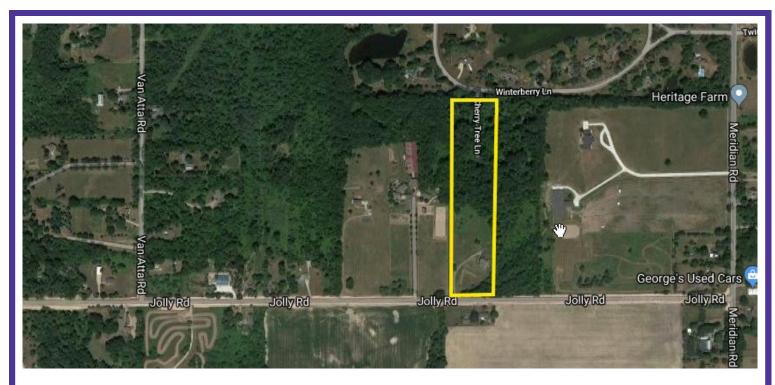

## Property at a Glance

**Property Address:** 

300 Jolly Rd., Okemos, MI 48864

County:

**Ingham County** 

Township:

**Meridian Township** 

Zoning:

## 4,146 Sq. Ft. Home on 9.25 Acres

This property features a two story, over 4,000 sq. ft. home with 4 bedrooms, 3 baths and 2 fireplaces. Situated on 9.25 acres, the home was built in 1995 and has a 3-stall attached garage. The main floor has an entry way, laundry room, kitchen, dining room area, living room, bedroom and bathroom. The upstairs includes 3 bedrooms and two bathrooms; included in those is the master bedroom suite and master bathroom. Opportunity exists for a possible bedroom and bathroom in the basement, along with the current utility room with two water heaters and a furnace, storage area, and game room. This beautiful home on 8 acres could be ready for you to move in with just a little bit of work.