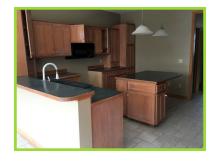

## 4,146 Sq. Ft. Home on 9.25 Acres

This property features a two story, over 4,000 sq. ft. home with 4 bedrooms, 3 baths and 2 fireplaces. Situated on 9.25 acres, the home was built in 1995 and has a 3-stall attached garage. The main floor has an entry way, laundry room, kitchen, dining room area, living room, bedroom and bathroom. The upstairs includes 3 bedrooms and two bathrooms; included in those is the master bedroom suite and master bathroom. Opportunity exists for a possible bedroom and bathroom in the basement, along with the current utility room with two water heaters and a furnace, storage area, and game room. This beautiful home on 8 acres could be ready for you to move in with just a little bit of work.