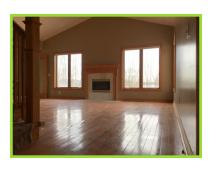

## 4,146 Sq. Ft. Home on 9.25 Acres

This property features a two story, over 4,000 sq. ft. home with 4 bedrooms, 3 baths and 2 fireplaces. Situated on 9.25 acres, the home was built in 1995 and has a 3-stall attached garage. The main floor has an entry way, laundry room, kitchen, dining room area, living room, bedroom and bathroom. The upstairs includes 3 bedrooms and two bathrooms; included in those is the master bedroom suite and master bathroom. Opportunity exists for a possible bedroom and bathroom in the basement, along with the current utility room with two water heaters and a furnace, storage area, and game room. This beautiful home on 8 acres could be ready for you to move in with just a little bit of work.