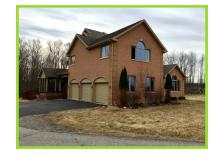

## 4,146 Sq. Ft. Home on 9.25 Acres

This property features a two story, over 4,000 sq. ft. home with 4 bedrooms, 3 baths and 2 fireplaces. Situated on 9.25 acres, the home was built in 1995 and has a 3-stall attached garage. The main floor has an entry way, laundry room, kitchen, dining room area, living room, bedroom and bathroom. The upstairs includes 3 bedrooms and two bathrooms; included in those is the master bedroom suite and master bathroom. Opportunity exists for a possible bedroom and bathroom in the basement, along with the current utility room with two water heaters and a furnace, storage area, and game room. This beautiful home on 8 acres could be ready for you to move in with just a little bit of work.