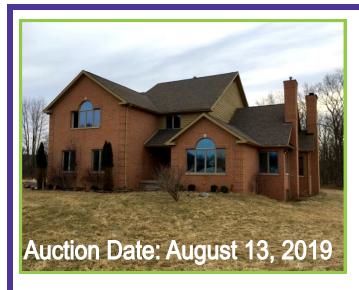

## 4,146 Sq. Ft. Home on 9.25 Acres

This property features a two story, over 4,000 sq. ft. home with 4 bedrooms, 3 baths and 2 fireplaces. Situated on 9.25 acres, the home was built in 1995 and has a 3-stall attached garage. The main floor has an entry way, laundry room, kitchen, dining room area, living room, bedroom and bathroom. The upstairs includes 3 bedrooms and two bathrooms; included in those is the master bedroom suite and master bathroom. Opportunity exists for a possible bedroom and bathroom in the basement, along with the current utility room with two water heaters and a furnace, storage area, and game room. This beautiful home on 8 acres could be ready for you to move in with just a little bit of work.

**OPENING BID: \$25,000** 

OPEN FOR VIEWING: Tuesday, August 6 from 10:30 am—12:00 pm and Friday, August 9 from 1:00-2:00 p.m.

\*\*For additional questions on the property please contact Jordan Miedema by phone at **616-460-8936** or by email at jordan@1800lastbid.com