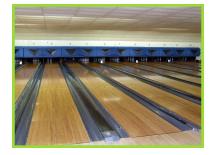

## **Bowling Alley/Lounge Situated on US 131**

ONLINE REAL ESTATE AUCTION June 12, 2018 from 8 am - 2 pm. Opening Bid only \$50,000. This property features an operating bowling alley with lounge and Class C Liquor License on US-131, 5 miles south of Kalkaska. Located on 4.68 +/- acres with a large paved parking lot and 285 ft of frontage on high traffic US-131, Country Lanes Bowling Lounge includes a 13,600 sq. ft. steel construction commercial building. The structure contains 12 bowling lanes with automatic scoring, a generous seating area, lobby entrance with lockers, small kitchen, semi-private bar/lounge with additional seating and dance floor, and multiple bathrooms. The Class C Liquor License and equipment are included in sale. The property has well, septic, and propane. MDOT traffic counts AADT 7,161 / CAADT 481. Property is selling subject to final approval of secured creditor. Continue to operate as a bowling alley and lounge or repurpose for a new venture! Please see our website for more info, photos, and terms.