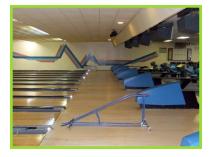

## **Bowling Alley/Lounge Situated on US 131**

ONLINE REAL ESTATE AUCTION June 12, 2018 from 8 am - 2 pm. Opening Bid only \$50,000. This property features an operating bowling alley with lounge and Class C Liquor License on US-131, 5 miles south of Kalkaska. Located on 4.68 +/- acres with a large paved parking lot and 285 ft of frontage on high traffic US-131, Country Lanes Bowling Lounge includes a 13,600 sq. ft. steel construction commercial building. The structure contains 12 bowling lanes with automatic scoring, a generous seating area, lobby entrance with lockers, small kitchen, semi-private bar/lounge with additional seating and dance floor, and multiple bathrooms. The Class C Liquor License and equipment are included in sale. The property has well, septic, and propane. MDOT traffic counts AADT 7,161 / CAADT 481. Property is selling subject to final approval of secured creditor. Continue to operate as a bowling alley and lounge or repurpose for a new venture! Please see our website for more info, photos, and terms.