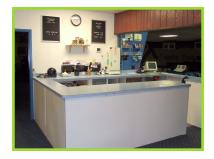

## **Bowling Alley/Lounge Situated on US 131**

ONLINE REAL ESTATE AUCTION June 12, 2018 from 8 am - 2 pm. Opening Bid only \$50,000. This property features an operating bowling alley with lounge and Class C Liquor License on US-131, 5 miles south of Kalkaska. Located on 4.68 +/- acres with a large paved parking lot and 285 ft of frontage on high traffic US-131, Country Lanes Bowling Lounge includes a 13,600 sq. ft. steel construction commercial building. The structure contains 12 bowling lanes with automatic scoring, a generous seating area, lobby entrance with lockers, small kitchen, semi-private bar/lounge with additional seating and dance floor, and multiple bathrooms. The Class C Liquor License and equipment are included in sale. The property has well, septic, and propane. MDOT traffic counts AADT 7,161 / CAADT 481. Property is selling subject to final approval of secured creditor. Continue to operate as a bowling alley and lounge or repurpose for a new venture! Please see our website for more info, photos, and terms.