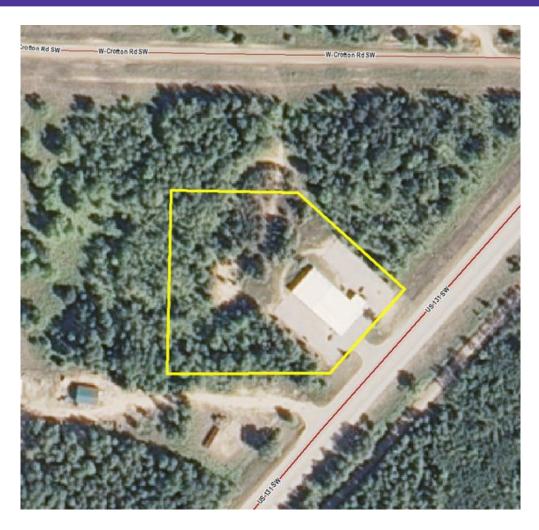

## Property at a Glance

**Property Address:** 

3138 US 131 South Boardman, MI 49680

County:

**Kalkaska County** 

Township:

**Boardman Township** 

PP #: 003-011-007-20

## **Bowling Alley/Lounge Situated on US 131**

ONLINE REAL ESTATE AUCTION June 12, 2018 from 8 am - 2 pm. Opening Bid only \$50,000. This property features an operating bowling alley with lounge and Class C Liquor License on US-131, 5 miles south of Kalkaska. Located on 4.68 +/- acres with a large paved parking lot and 285 ft of frontage on high traffic US-131, Country Lanes Bowling Lounge includes a 13,600 sq. ft. steel construction commercial building. The structure contains 12 bowling lanes with automatic scoring, a generous seating area, lobby entrance with lockers, small kitchen, semi-private bar/lounge with additional seating and dance floor, and multiple bathrooms. The Class C Liquor License and equipment are included in sale. The property has well, septic, and propane. MDOT traffic counts AADT 7,161 / CAADT 481. Property is selling subject to final approval of secured creditor. Continue to operate as a bowling alley and lounge or repurpose for a new venture! Please see our website for more info, photos, and terms.