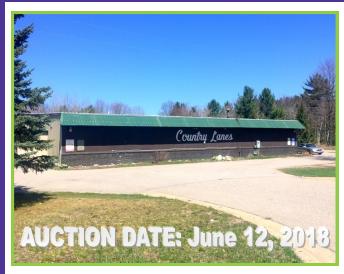

## **Bowling Alley/Lounge Situated on US 131**

ONLINE REAL ESTATE AUCTION June 12, 2018 from 8 am - 2 pm. Opening Bid only \$50,000. This property features an operating bowling alley with lounge and Class C Liquor License on US-131, 5 miles south of Kalkaska. Located on 4.68 +/- acres with a large paved parking lot and 285 ft of frontage on high traffic US-131, Country Lanes Bowling Lounge includes a 13,600 sq. ft. steel construction commercial building. The structure contains 12 bowling lanes with automatic scoring, a generous seating area, lobby entrance with lockers, small kitchen, semi-private bar/lounge with additional seating and dance floor, and multiple bathrooms. The Class C Liquor License and equipment are included in sale. The property has well, septic, and propane. MDOT traffic counts AADT 7,161 / CAADT 481. Property is selling subject to final approval of secured creditor. Continue to operate as a bowling alley and lounge or repurpose for a new venture! Please see our website for more info, photos, and terms.