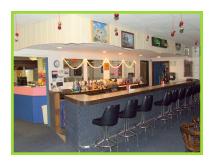

## **Bowling Alley/Lounge Situated on US 131**

ONLINE REAL ESTATE AUCTION June 12, 2018 from 8 am - 2 pm. Opening Bid only \$50,000. This property features an operating bowling alley with lounge and Class C Liquor License on US-131, 5 miles south of Kalkaska. Located on 4.68 +/- acres with a large paved parking lot and 285 ft of frontage on high traffic US-131, Country Lanes Bowling Lounge includes a 13,600 sq. ft. steel construction commercial building. The structure contains 12 bowling lanes with automatic scoring, a generous seating area, lobby entrance with lockers, small kitchen, semi-private bar/lounge with additional seating and dance floor, and multiple bathrooms. The Class C Liquor License and equipment are included in sale. The property has well, septic, and propane. MDOT traffic counts AADT 7,161 / CAADT 481. Property is selling subject to final approval of secured creditor. Continue to operate as a bowling alley and lounge or repurpose for a new venture! Please see our website for more info, photos, and terms.