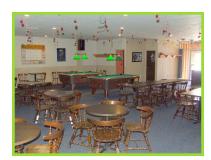

## **Bowling Alley/Lounge Situated on US 131**

ONLINE REAL ESTATE AUCTION June 12, 2018 from 8 am - 2 pm. Opening Bid only \$50,000. This property features an operating bowling alley with lounge and Class C Liquor License on US-131, 5 miles south of Kalkaska. Located on 4.68 +/- acres with a large paved parking lot and 285 ft of frontage on high traffic US-131, Country Lanes Bowling Lounge includes a 13,600 sq. ft. steel construction commercial building. The structure contains 12 bowling lanes with automatic scoring, a generous seating area, lobby entrance with lockers, small kitchen, semi-private bar/lounge with additional seating and dance floor, and multiple bathrooms. The Class C Liquor License and equipment are included in sale. The property has well, septic, and propane. MDOT traffic counts AADT 7,161 / CAADT 481. Property is selling subject to final approval of secured creditor. Continue to operate as a bowling alley and lounge or repurpose for a new venture! Please see our website for more info, photos, and terms.