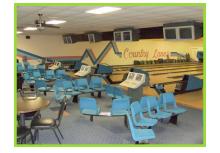

## **Bowling Alley/Lounge Situated on US 131**

ONLINE REAL ESTATE AUCTION June 12, 2018 from 8 am - 2 pm. Opening Bid only \$50,000. This property features an operating bowling alley with lounge and Class C Liquor License on US-131, 5 miles south of Kalkaska. Located on 4.68 +/- acres with a large paved parking lot and 285 ft of frontage on high traffic US-131, Country Lanes Bowling Lounge includes a 13,600 sq. ft. steel construction commercial building. The structure contains 12 bowling lanes with automatic scoring, a generous seating area, lobby entrance with lockers, small kitchen, semi-private bar/lounge with additional seating and dance floor, and multiple bathrooms. The Class C Liquor License and equipment are included in sale. The property has well, septic, and propane. MDOT traffic counts AADT 7,161 / CAADT 481. Property is selling subject to final approval of secured creditor. Continue to operate as a bowling alley and lounge or repurpose for a new venture! Please see our website for more info, photos, and terms.