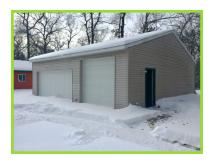

## Lake Front Home/Cottage on Bitely Lake

ONLINE REAL ESTATE AUCTION May 8, 2018 from 8 am - 2 pm. Opening Bid only \$50,000. This property features a 1,547 sq. ft., 4 bedroom, 2 bath cottage situated on the south end of Bitely Lake in Newaygao County. This home offers a large living area, partial block basement and enclosed porch overlooking the lake. The property features almost 70' of frontage on the lake as well as a newer submersible well and high efficiency propane furnace with baseboard heat backup. Included on this almost 1 acre property are a 32' x 32' unattached garage and a 48' x 15' log-sided out building, both with concrete floors. A lake-side shed is also located on the property. Please see our website for more info, photos, and terms.