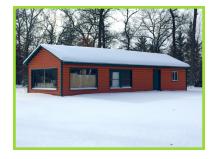

## Lake Front Home/Cottage on Bitely Lake

ONLINE REAL ESTATE AUCTION May 8, 2018 from 8 am - 2 pm. Opening Bid only \$50,000. This property features a 1,547 sq. ft., 4 bedroom, 2 bath cottage situated on the south end of Bitely Lake in Newaygao County. This home offers a large living area, partial block basement and enclosed porch overlooking the lake. The property features almost 70' of frontage on the lake as well as a newer submersible well and high efficiency propane furnace with baseboard heat backup. Included on this almost 1 acre property are a 32' x 32' unattached garage and a 48' x 15' log-sided out building, both with concrete floors. A lake-side shed is also located on the property. Please see our website for more info, photos, and terms.