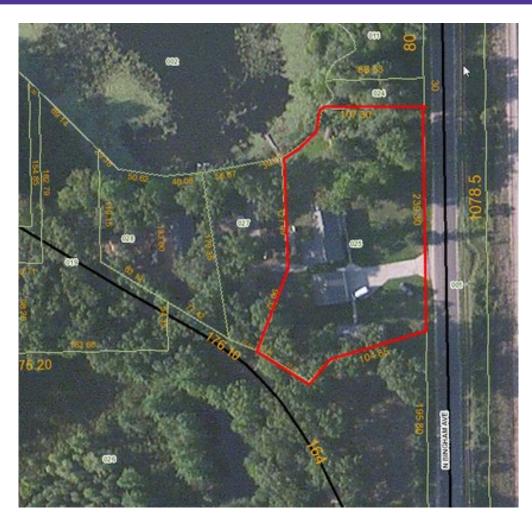

## Property at a Glance

Property Address: **10301 N. Bingham Ave. Bitely, MI 49309** County: **Newaygo County** Township: **Lilley Township** Zoning: PP #: 62-02-34-100-012

SEV: \$79,700 (2017) Taxable Value: \$70,176 (2017) Summer Taxes: \$804.19 (2017) Winter Taxes: \$1005.80 (2016) School District: Baldwin Schools

10301 N. Bingham Ave. Bitely, MI 49309

www.bid.lastbidrealestate.com Contact: Dennis DePender—616-262-1594 ddepender@1800lastbid.com 601 Gordon Industrial Ct., Byron Center, MI 49315 \* 210 N. Grace St., McBain, MI 49657 MIEDEMA ASSET MANAGEMENT GROUP