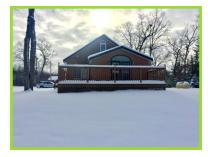

## Lake Front Home/Cottage on Bitely Lake

ONLINE REAL ESTATE AUCTION May 8, 2018 from 8 am - 2 pm. Opening Bid only \$50,000. This property features a 1,547 sq. ft., 4 bedroom, 2 bath cottage situated on the south end of Bitely Lake in Newaygao County. This home offers a large living area, partial block basement and enclosed porch overlooking the lake. The property features almost 70' of frontage on the lake as well as a newer submersible well and high efficiency propane furnace with baseboard heat backup. Included on this almost 1 acre property are a 32' x 32' unattached garage and a 48' x 15' log-sided out building, both with concrete floors. A lake-side shed is also located on the property. Please see our website for more info, photos, and terms.