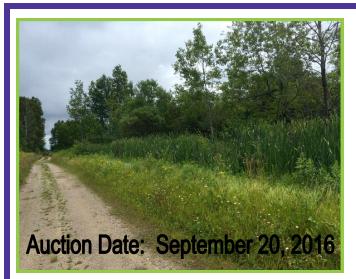

## **Bank Owned 38 Acres in Upper Penninsula**

ONLINE REAL ESTATE AUCTION September 20, 2016 2 from 8 am - 2 pm. Opening Bid only \$2500. This property features 38 acres consisting of nine separate parcels selling as one package. The parcel is located on the corner of County Road 403 and County Road 372, just outside of Newberry. The land topography is heavily wooded and flat with some wet areas. This presents a good opportunity to own a hunting or recreational parcel in the UP! Please see our website for more info, photos, and terms.