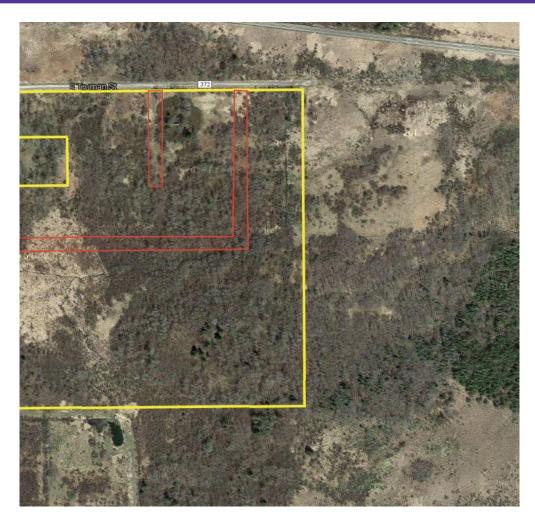

## **Bank Owned 38 Acres in Upper Penninsula**

ONLINE REAL ESTATE AUCTION September 20, 2016 2 from 8 am - 2 pm. Opening Bid only \$2500. This property features 38 acres consisting of nine separate parcels selling as one package. The parcel is located on the corner of County Road 403 and County Road 372, just outside of Newberry. The land topography is heavily wooded and flat with some wet areas. This presents a good opportunity to own a hunting or recreational parcel in the UP! Please see our website for more info, photos, and terms.