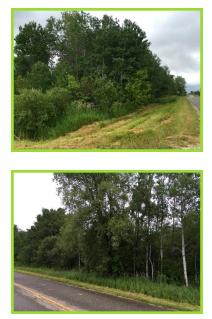

## **Bank Owned 38 Acres in Upper Penninsula**

ONLINE REAL ESTATE AUCTION September 20, 2016 2 from 8 am - 2 pm. Opening Bid only \$2500. This property features 38 acres consisting of nine separate parcels selling as one package. The parcel is located on the corner of County Road 403 and County Road 372, just outside of Newberry. The land topography is heavily wooded and flat with some wet areas. This presents a good opportunity to own a hunting or recreational parcel in the UP! Please see our website for more info, photos, and terms.